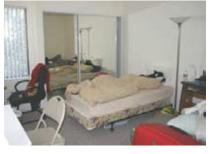

## Student Apartment Los Angeles, Westwood

Apartment Building

Twin room

Kitchen

Bathroom

Living area

## Rooms

Each student has a desk, a dresser, basic bedding and a bed provided. The living room is equipped with a couch and a television.