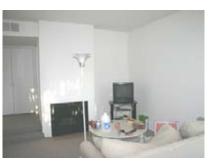

## Rooms

Each student has a desk, a dresser, basic bedding and a bed provided. The living room is equipped with a couch and a television.