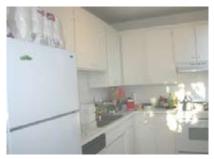

## Kitchen/cooking facilities

Basic cookware and utensils are provided (limited to pots and pans). The kitchens have ovens, microwaves, stoves and refrigerators.