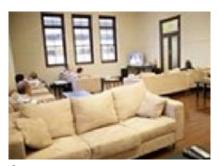

# Student Hostel City Youth Perth

Kitchen

Reception area

#### Kitchen

Large, equipped Kitchen with dining area, all cooking utensils and cutlery provided. Large dining hall.