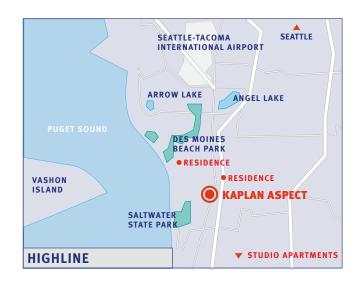

## Marina Inn

Marina Inn is located just 5 minutes from the Kaplan Aspect School. It is a convenient choice of residence with its free transportation to and from school at scheduled times. The residence offers daily breakfast, weekly housekeeping, cable TV, microwave, refrigerator, shared kitchen, exercise facility, and wireless Internet (additional fee).

Marina Inn 22300 7 Ave S, Des Moines WA 98198, USA

Marina Inn Student Residence