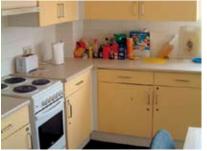

# Meals

Self-catering. Every floor offers a fully fitted kitchen-diner where students can prepare and eat their own meals.

# Kitchen

The kitchen-dining area is shared between 4-5 students and fitted to a high standard with cooker, kettle, dining table and chairs.