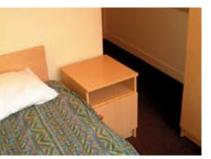

All bedrooms are single rooms with en suite shower room. The bedrooms are small and well furnished with a single bed, night stand, desk and chair. A telephone/internet point is available in every bedroom for use by students staying for 9 months or longer. Bed linen is provided and is laundered weekly. A launderette can be found within walking distance of the residence. A warden is available within the residence to assist students on site.

# Rooms

Each en suite study bedroom has a single bed, desk, chair and closet.