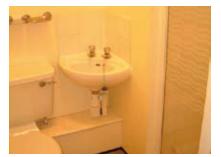

# Bathrooms

Each study bedroom has an en suite toilet and shower room.

Each bedroom includes a desk and chair for studying

Bathroom